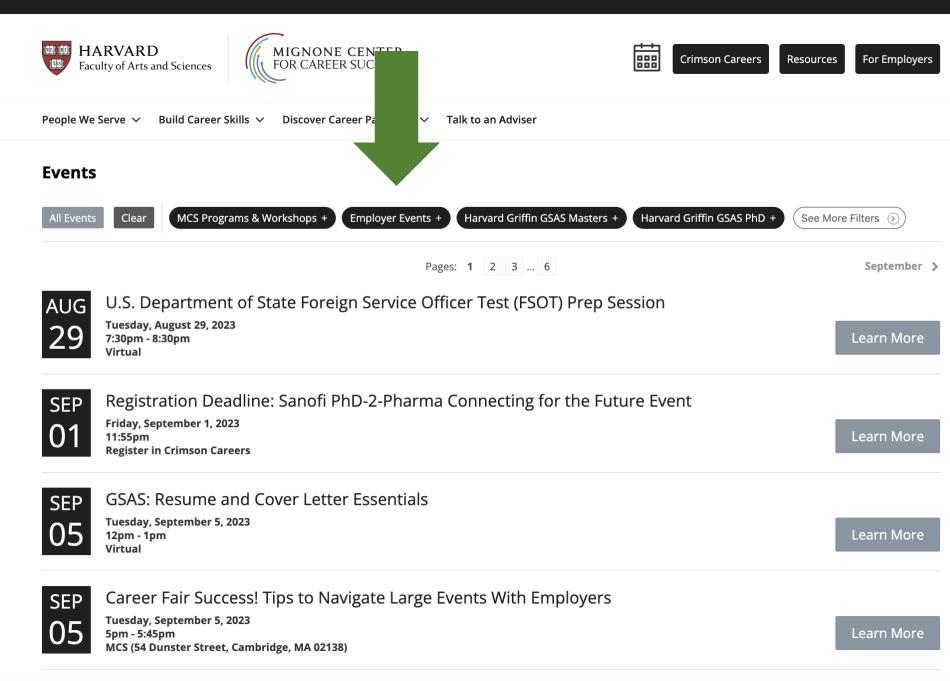

## **CAREER FAIRS & EXPOS – FALL 2023**

**SFPTFMBFR OCTOBER** 

09.05.23

Career Fair Success 09.07.23

Finance & FinTech Fair 09.15.23

**Business &** Consulting Fair 10.06.23

Diversity Opportunities Fair

10.12.23

Data Analytics, Science & Technology Fair

**NOVEMBER** 

10.20.23

Humanities, Media, Marketing & Creative Careers Expo 11.03.23

Engineering Career Fair Collaborative 11.06.23

Graduate Biotechnology Club Career Fair

**DECEMBER** 

12.01.23 Salata Institute Climate & Sustainability Career Expo **JANUARY** 

**TBD** 

Biotech. Pharma, and Healthcare Expo

**FEBRUARY** 

**TBD** Georgetown Government, Education & Nonprofit Fair **TBD** 

**Public Interested** Conference **TBD** 

Theatre, Entertainment & Media Meet-up

**TBD** 

All Ivv **Environment & Sustainable** Development Fair

**TBD** 

Startup Career Fair

**TBD** 

Social Impact Expo

**APRIL** 

**TBD** 

The Ivy+ Just In Time Fair

© 2023 President and Fellows of Harvard College All rights reserved.

No part of this publication may be reproduced in any way without the express written consent of the Mignone Center for Career Success.