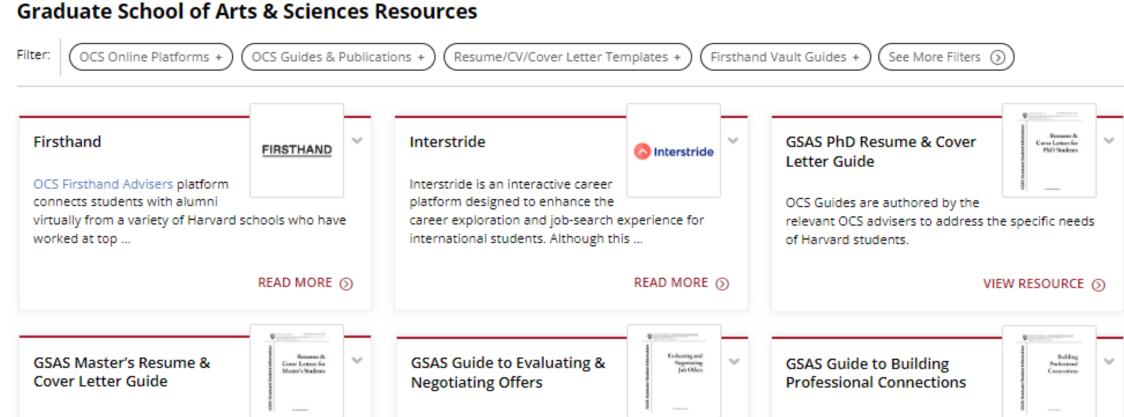

OCS Guides are authored by the relevant OCS advisers to address the specific needs of Harvard students.

VIEW RESOURCE (5)

OCS Guides are authored by the relevant OCS advisers to address the specific needs of Harvard students.

VIEW RESOURCE (5)

OCS Guides are authored by the relevant OCS advisers to address the specific needs of Harvard students.

VIEW RESOURCE (5)