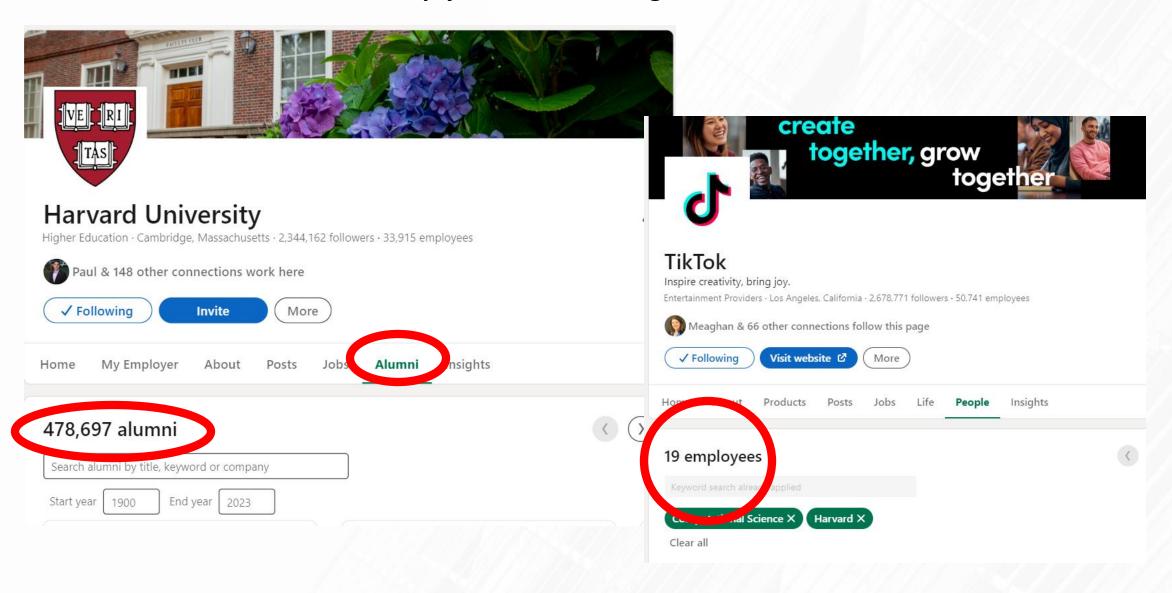

## Online Alumni Directory

The <u>Harvard Alumni Association Alumni Directory</u>, the only verified online network of Harvard alumni, is available to all Harvard students and alumni. You can search the robust directory for any word or number and the results will include all alumni profiles in which the search term appears. This means that you can search for potential profiles by company, location, industry, and more. Set up your profile and start building your Harvard Network today!

#### Harvard Alumni Network on LinkedIn

Open to degree-holding alumni, the <u>Harvard Alumni Network on LinkedIn</u> features networking, discussions, and job postings.